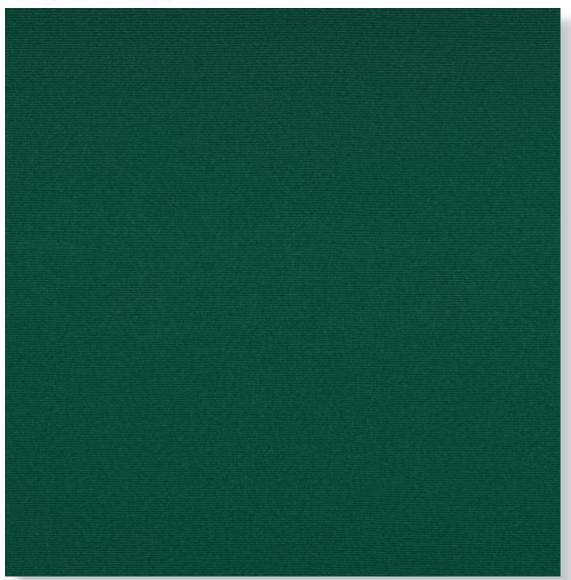

### Classic Forrest Green

#### **Fabric Scale and Color Representation**

The fabric image is a digital representation. Actual color of fabric may not be exact as not all computer monitors are calibrated the same. Fabric image is not to scale and does not represent the actual pattern repeat of the fabric. For more detailed information on your Tempotest fabric please visit <a href="https://www.tempotesthome.com/">https://www.tempotesthome.com/</a> We recommend ordering fabric samples from Tempotest, before placing your order with Cascadia Outdoor Cushions.