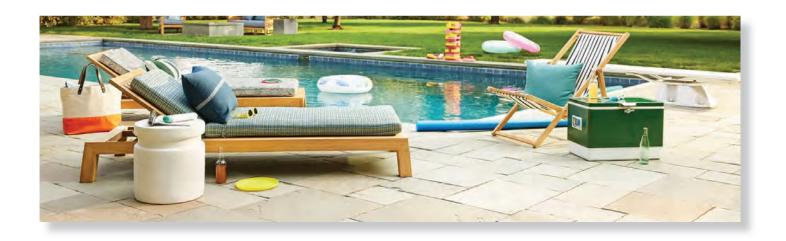

# SOLID FABRICS













### Tempotest Home® Warranty

The Tempotest Home® Warranty is valid for 6 years and starts from the purchase date. The warranty is valid only with the Tempotest Warranty Certificate.

The warranty exclusively covers abnormal and excessive color degradation and loss of sun screening capability due to normal sun, salt, and weather exposure.

The warranty exclusively covers the Tempotest Home® solution-dyed acrylic fabric. Any additional manufacturing and installation costs requested by the installer or retailer are not covered by this warranty.

The warranty does not cover damage due to circumstances beyond one's control (e.g., fire, flood, bird excrements, or air pollution). Also, the warranty excludes damage caused by mechanical actions or fraudulent action