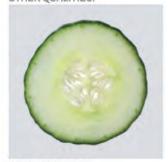

#### Solution-Dyed Acrylic Fabrics (SDA)

The quality of the fiber used to make a fabric is crucial in terms of fading resistance. Our fabrics are made from 100% solution-dyed acrylic. This means that the color pigments go all the way into the fiber (similar to the carrot shown on the right), not just on the surface of the fiber (like you see with cucumber). This gives the fabrics a superior color fastness and makes the colors shine for a longer period of time.